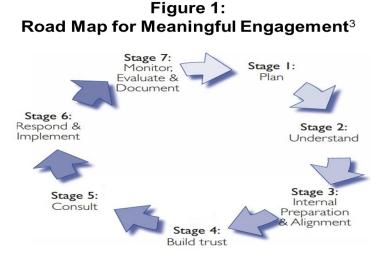

#### Introduction

- To have a significant impact on the health of a community, patient -centered outcomes research (PCOR) must reflect authentic input of patients, especially those from vulnerable or hard-to-engage populations.<sup>1</sup>
- Currently, no methodologies or conceptual frameworks have been developed to engage persons from under-represented minority groups as stakeholders for health care research despite the need for advances to reduce their health disparities.<sup>2</sup>
- The Road Map to Meaningful Engagement (Figure 1)<sup>3</sup> This model guides our stakeholder engagement methodology study.